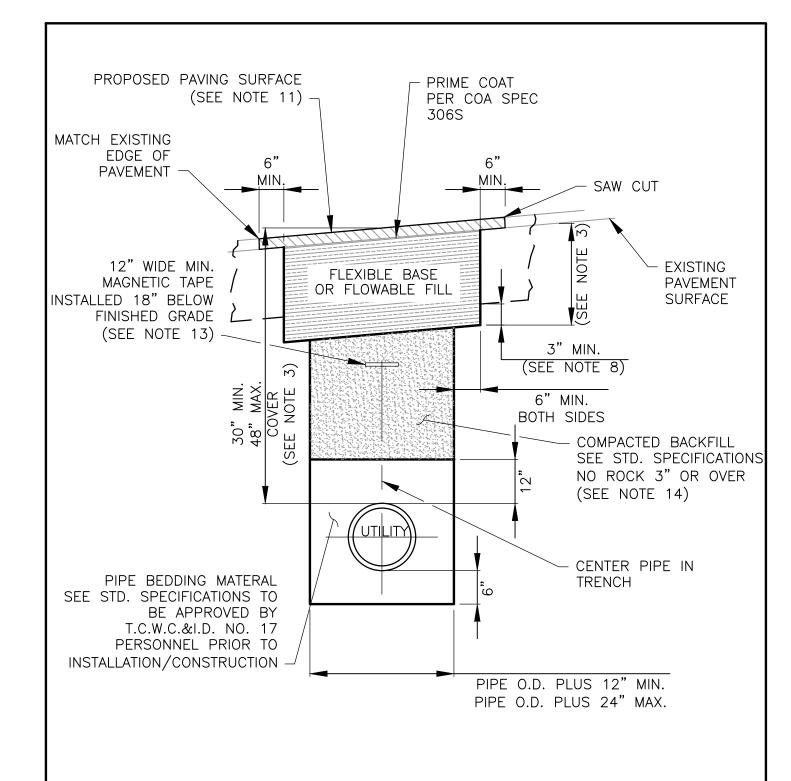

| TRAVIS COUNTY WATER CONTROL AND |
|---------------------------------|
| IMPROVEMENT DISTRICT No. 17     |
| STANDARD DETAILS                |

TRENCH - EXISTING ASPHALTIC SURFACE REPAIR (1 OF 2)

ADOPTED:

03/01/2016

THE ARCHITECT/ENGINEER ASSUMES RESPONSIBILITY FOR APPROPRIATE USE OF THIS STANDARD.

DETAIL NO. W/WW02

## NOTES:

- 1. ALL WASTEWATER PVC PIPING SHALL BE COLOR CODED GREEN. NO WATER DESIGNATED PIPE WILL BE USED IN WASTEWATER.
- 2. ALL WATER PIPING SHALL HAVE A MINIMUM PRESSURE CLASS OF 200 PSI. WATER PVC PIPING SHALL BE COLOR CODED BLUE.
- 3. ALL WATER LINES AND WASTEWATER FORCEMAIN SHALL HAVE 30" MINIMUM COVER AND 48" MAXIMUM COVER. WASTEWATER GRAVITY LINES SHALL HAVE 30" MINIMUM COVER AND 15' MAXIMUM COVER.
- 4. GENERAL CONTRACTOR SHALL CONTACT TRAVIS COUNTY TNR AND SHALL PROCESS, POST FISCAL SURETY, AND HAVE STREET CUT PERMIT ISSUED IN THEIR NAME.
- 5. CONTRACTOR SHALL NOT CUT ANY MORE TRENCH PER DAY THEN THEY CAN INSTALL PIPE PER DAY.
- 6. THE EXISTING PAVING SURFACE SHALL BE SAW CUT IN A STRAIGHT LINE, A MINIMUM OF 12" WIDER THAN UNDISTURBED SIDES OF THE TRENCH AND SYMMETRICAL ABOUT THE CENTER LINE OF THE EXCAVATION.
- 7. IF EXCAVATION AREA IS OPEN FOR TEMPORARY PUBLIC USE, THE SURFACE SHALL BE MAINTAINED LEVEL WITH ADJACENT RIDING SURFACE WITH TEMPORARY COLD MIX AC OR TEMPORARY HMAC. TEMPORARY MIX SHALL BE PLACED OVER FLEXIBLE BASE.
- 8. ROAD BASE SHALL BE REPLACED IN KIND WITH BASE THICKNESS EQUAL TO EXISTING BASE THICKNESS PLUS 3", BUT IN NO CASE LESS THAN 12".
- 9. DAMAGED PAVEMENT OUTSIDE THE TRENCH CUT SHALL BE REMOVED AND REPLACED WITH A BASE THICKNESS OF 10" OR A THICKNESS MATCHING EXISTING, WHICHEVER IS GREATER.
- 10. TACK COAT ALL EXPOSED EDGES AND SURFACES.
- 11. TYPE AND THICKNESS OF PROPOSED OF PAVING SURFACE SHALL BE AS NOTED ON PLANS AND SHALL BE AS FOLLOWS:
  - TWO COURSE SURFACE TREATMENT: SHALL BE WITH/WITHOUT DOLOMITE TO MATCH EXISTING SURFACE. SHALL BE IN ACCORDANCE WITH CITY OF AUSTIN SPECIFICATION 320S.
  - ASPHALT PAVING: SHALL BE IN ACCORDANCE WITH CITY OF AUSTIN SPECIFICATION 340S. HMAC TYPE 'D' FOR THICKNESS UP TO 2", AND TYPE 'C' FOR THICKNESS OVER 2" AND UP TO 3".
- 12. ALL PAVING SHALL BE ACCOMPLISHED BY A COMPANY/CONTRACTOR WHO SPECIALIZES IN PAVING.
- 13. AS PER CITY OF AUSTIN STANDARD SPECIFICATION 510, SECTION 510.2(8)(K)5, FOR ALL NON-METALLIC PIPE, DIRECTLY ABOVE THE CENTERLINE OF THE PIPE AND 18" BELOW FINISHED GRADE, SHALL BE PLACED INDUCTIVE TRACER TAPE IN ACCORDANCE WITH THE MANUFACTURER'S RE-QUIREMENTS. THE TAPE SHALL BE ENCASED IN A PROTECTIVE, INERT, PLASTIC JACKET AND COLOR CODED IN ACCORDANCE WITH APWA UNIFORM COLOR CODE.
- 14. AS SPECIFIED, OR AS APPROVED CLASS "J" PC CONCRETE (ITEM 403S) OR CONTROLLED LOW STRENGTH MATERIAL (CLSM) MAY BE SUBSTITUTED FOR THE FLEXIBLE BASE AND COMPACTED BACKFILL. PC CONCRETE GREATER THAN A 2 SACK MIX WILL NOT BE ALLOWED.

TRAVIS COUNTY WATER CONTROL AND IMPROVEMENT DISTRICT No. 17
STANDARD DETAILS

TRENCH - EXISTING ASPHALTIC SURFACE REPAIR (2 OF 2)

ADOPTED:

03/01/2016

THE ARCHITECT/ENGINEER ASSUMES RESPONSIBILITY FOR APPROPRIATE USE OF THIS STANDARD.

DETAIL NO. W/WW02